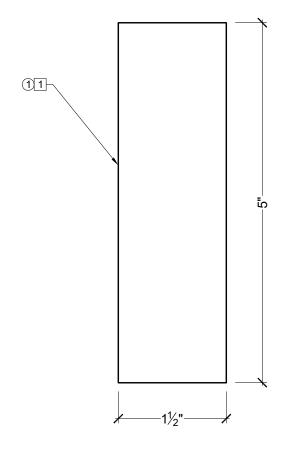

## **BILL OF MATERIAL**

① MD1108-5 - MOULDING MADE OF POLYURETHANE.

## **OPERATIONS**

1 UNFINISHED BACK.