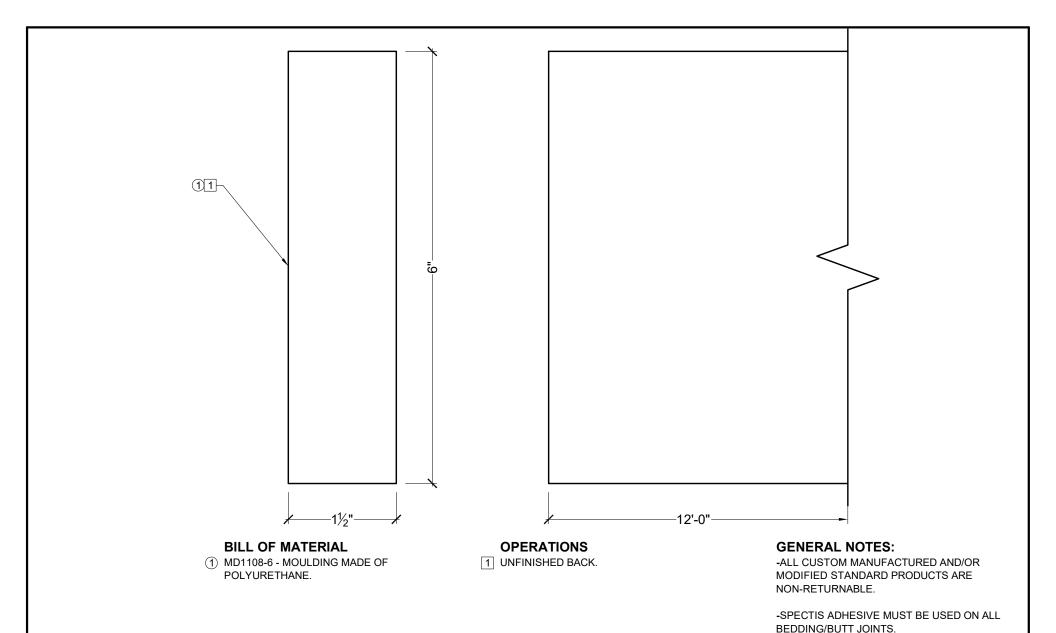

Confirm For Correctness & Fax Back Within 24 Hrs. To (204) 388-6710 Your Signature:\_\_\_\_\_

BOX 479 PEMBINA, NORTH DAKOTA 58271-0479

P.O. BOX 970 100 CEDAR DRIVE NIVERVILLE, MANITOBA CANADA ROA 1E0 PHONE: 204-388-6700 PHONE: 800-685-9981 FAX: 204-388-6710 GENERAL NOTES:

 ALL PRODUCTS ARE DRAWN FOR PRESENTATION PURPOSES ONLY. IMAGE MAY VARY SLIGHTLY FROM ACTUAL PART

2. DRAWING INTENT IS TO INDICATE GENERAL ARRANGEMENT . DESIGN AND INTENT OF WORK IS PARTLY DIAGRAMMATIC .

3. SPECTIS RESERVES THE RIGHT TO CHANGE ANY PRODUCT DESIGN WITHOUT NOTICE.

| CUSTOMER NAME:   |          |                                    | PART:    |
|------------------|----------|------------------------------------|----------|
| STANDARD PRODUCT |          |                                    | MD1108-6 |
|                  |          |                                    |          |
| REFERENCE:       |          |                                    | SHEET:   |
| MOULDING         |          |                                    | 01 OF 01 |
| DRAWN BY:        | DATE:    | SCALE:                             | REV:     |
| JK               | 01/29/18 | <sup>3</sup> ⁄ <sub>4</sub> " = 1" |          |