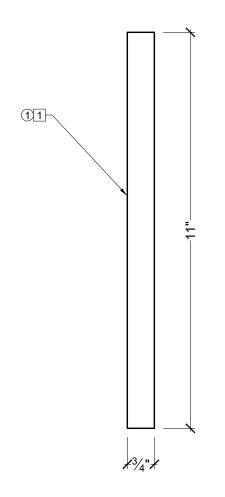

## **BILL OF MATERIAL**

① MD1114-11 - MOULDING MADE OF POLYURETHANE.

## **OPERATIONS**

1 UNFINISHED BACK.