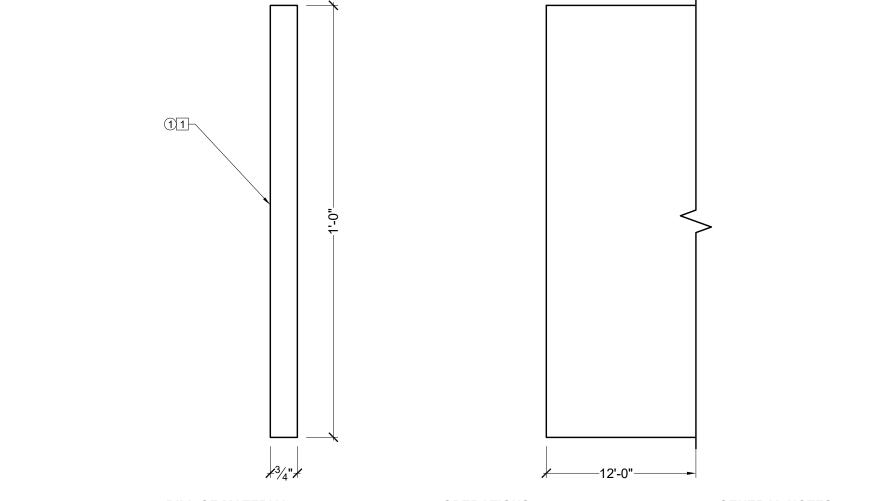

## **BILL OF MATERIAL**

① MD1114-12 - MOULDING MADE OF POLYURETHANE.

## **OPERATIONS**

1 UNFINISHED BACK.