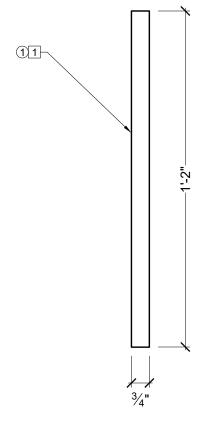

## **BILL OF MATERIAL**

① MD1114-14 - MOULDING MADE OF POLYURETHANE.

## **OPERATIONS**

1 UNFINISHED BACK.

## **GENERAL NOTES:**

-ALL CUSTOM MANUFACTURED AND/OR MODIFIED STANDARD PRODUCTS ARE NON-RETURNABLE.

-SPECTIS ADHESIVE MUST BE USED ON ALL BEDDING/BUTT JOINTS.

Confirm For Correctness & Fax Back Within 24 Hrs. To (204) 388-6710 Your Signature:\_\_\_\_\_