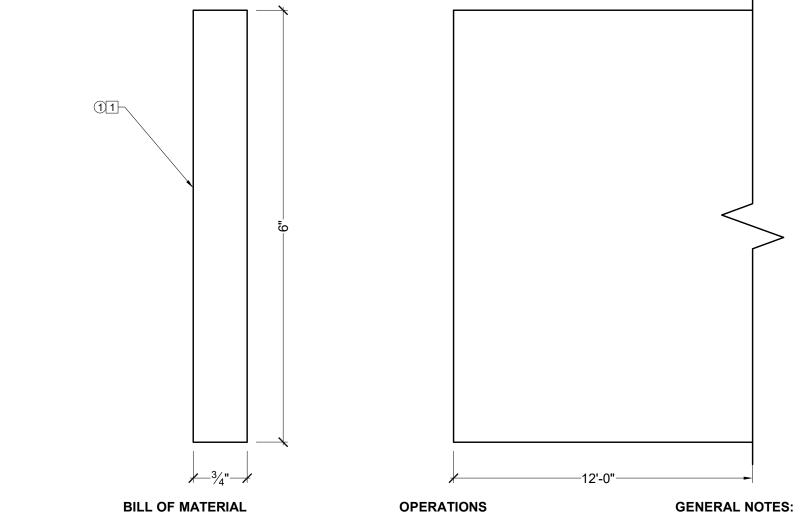

1 MD1114-6 - MOULDING MADE OF POLYURETHANE.

1 UNFINISHED BACK.

-ALL CUSTOM MANUFACTURED AND/OR MODIFIED STANDARD PRODUCTS ARE NON-RETURNABLE.

-SPECTIS ADHESIVE MUST BE USED ON ALL BEDDING/BUTT JOINTS.

Confirm For Correctness & Fax Back Within 24 Hrs. To (204) 388-6710 Your Signature:\_

BOX 479 PEMBINA, NORTH DAKOTA 58271-0479

P.O. BOX 970 100 CEDAR DRIVE NIVERVILLE, MANITOBA CANADA ROA 1E0

PHONE: 204-388-6700 PHONE: 800-685-9981 FAX: 204-388-6710

GENERAL NOTES:

1. ALL PRODUCTS ARE DRAWN FOR PRESENTATION PURPOSES ONLY. IMAGE MAY VARY SLIGHTLY FROM ACTUAL PART

2. DRAWING INTENT IS TO INDICATE GENERAL ARRANGEMENT . DESIGN AND INTENT OF WORK IS PARTLY DIAGRAMMATIC.

3. SPECTIS RESERVES THE RIGHT TO CHANGE ANY PRODUCT DESIGN WITHOUT NOTICE.

| CUSTOMER NAME: STANDARD PRODUCT |                   |                                  | PART:<br>MD1114-6  |
|---------------------------------|-------------------|----------------------------------|--------------------|
| REFERENCE: MOULDING             |                   |                                  | SHEET:<br>01 OF 01 |
| DRAWN BY:<br>JK                 | DATE:<br>01/29/18 | SCALE:<br>3/ <sub>4</sub> " = 1" | REV:               |