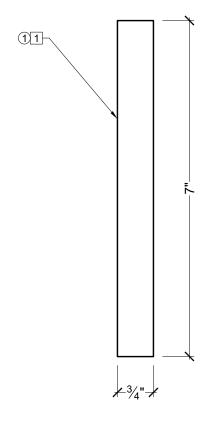

## **BILL OF MATERIAL**

① MD1114-7 - MOULDING MADE OF POLYURETHANE.

## **OPERATIONS**

1 UNFINISHED BACK.