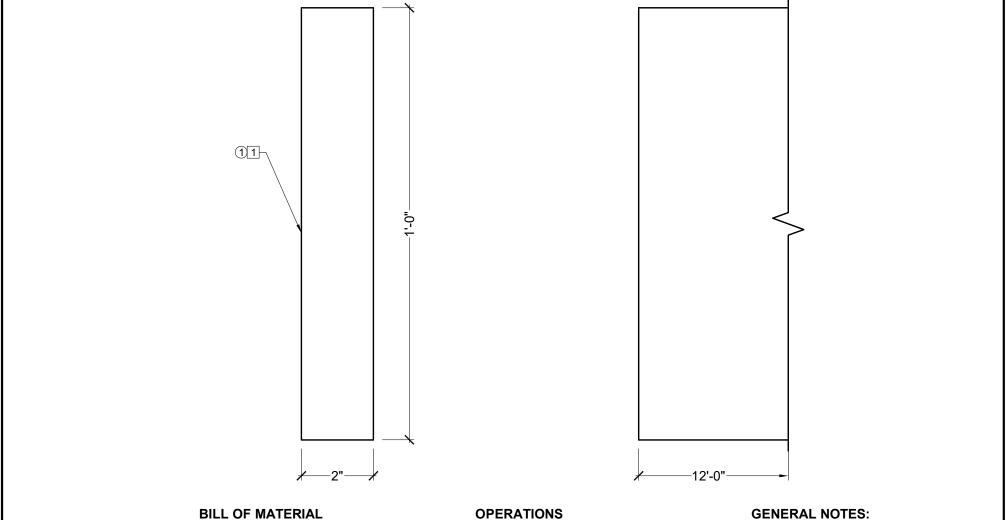

1 MD1165-12 - MOULDING MADE OF POLYURETHANE.

1 UNFINISHED BACK.

-ALL CUSTOM MANUFACTURED AND/OR MODIFIED STANDARD PRODUCTS ARE NON-RETURNABLE.

-SPECTIS ADHESIVE MUST BE USED ON ALL BEDDING/BUTT JOINTS.

Confirm For Correctness & Fax Back Within 24 Hrs. To (204) 388-6710 Your Signature:\_

BOX 479 PEMBINA, NORTH DAKOTA 58271-0479

P.O. BOX 970 100 CEDAR DRIVE NIVERVILLE, MANITOBA CANADA ROA 1E0

PHONE: 204-388-6700 PHONE: 800-685-9981 FAX: 204-388-6710

GENERAL NOTES:

1. ALL PRODUCTS ARE DRAWN FOR PRESENTATION PURPOSES ONLY. IMAGE MAY VARY SLIGHTLY FROM ACTUAL PART

2. DRAWING INTENT IS TO INDICATE GENERAL ARRANGEMENT . DESIGN AND INTENT OF WORK IS PARTLY DIAGRAMMATIC.

3. SPECTIS RESERVES THE RIGHT TO CHANGE ANY PRODUCT DESIGN WITHOUT NOTICE.

| CUSTOMER NAME: STANDARD PRODUCT |                   |                  | PART:<br>MD1165-12 |
|---------------------------------|-------------------|------------------|--------------------|
| REFERENCE: MOULDING             |                   |                  | SHEET:<br>01 OF 01 |
| DRAWN BY:<br>JK                 | DATE:<br>01/29/18 | SCALE: 3/8" = 1" | REV:               |