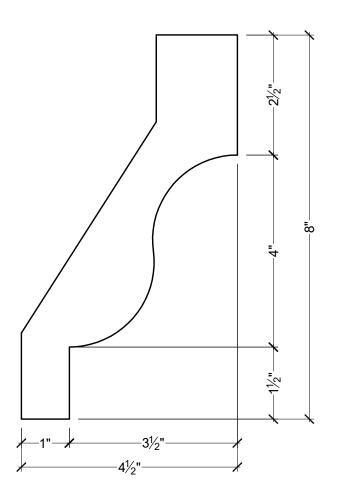

1. ALL PRODUCTS ARE DRAWN FOR PRESENTATION PURPOSE, ONLY IMAGE MAY VARY SLIGHTLY FROM ACTUAL PART

2. DRAWING INTENT IS TO INDICATE GENERAL ARRANGEMENT, DESIGN AND INTENT OF WORK IS PARTLY DIAGRAMMATIC.

© 2006, Spectis Moulders Inc. All rights

3. SPECTIS RESERVES THE RIGHT TO CHANGE ANY PRODUCT DESIGN WITHOUT

| CUSTOMER NAME: STANDARD PRODUCT |          |          | PART:<br>MD1817 |
|---------------------------------|----------|----------|-----------------|
|                                 |          |          |                 |
| REFERENCE:                      |          |          | SHEET:          |
| MOULDING                        |          |          | 01 OF 01        |
| DRAWN BY:                       | DATE:    | SCALE:   | REV:            |
| JB                              | 10/21/08 | 1/2 = 1" |                 |
|                                 |          |          |                 |