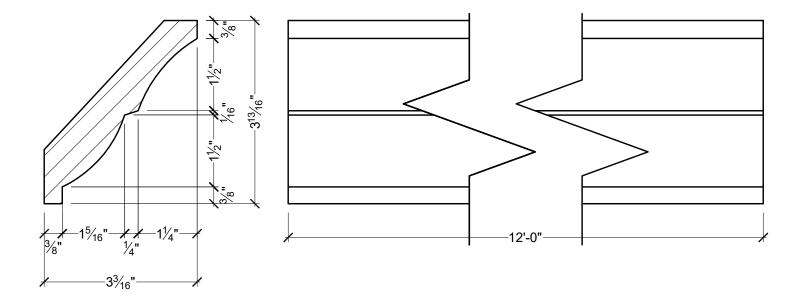

| CUSTOMER NAME: STANDARD PRODUCTS |                   |                 | PART:<br>MD1825    |
|----------------------------------|-------------------|-----------------|--------------------|
| REFERENCE: MOULDING              |                   |                 | SHEET:<br>01 OF 01 |
| DRAWN BY:<br>KN                  | DATE:<br>03/30/09 | SCALE: 1/2 = 1" | REV:               |